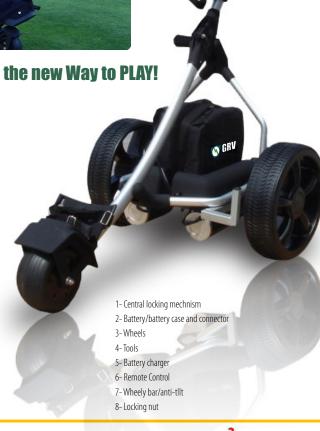

## Product Specifications

Formidable maneuverability

## **Quick Overview**

- Easy fold design
- Dual 200w Motors
- Water resistant conectors
- Remote control ready
- -Control from 150 feet away
- 4 Forward speeds,
- Reverse mode
- One-push stop
- Heavy duty rubberized wheels
- 33ah Lead acid battery
- Fast Inteli-Charger
- Aluminum frame
- 4th wheel (wheely bar)
- -to avoid tilting
- Adjustable front wheel
- -to align the cart
- Energy efficient
- -automatically turns off after 30 seconds
- Toolkit Included