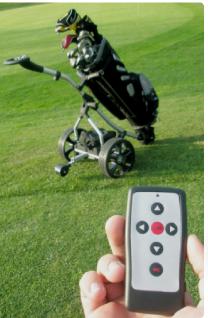

## **Quick Overview**

- Easy fold design
- Dual 200w Motors
- Water resistant conectors
- Remote control ready
- -Control from 150 feet away
- 4 Forward speeds,
- Reverse mode
- One-push stop
- Heavy duty rubberized wheels
- 33ah Lead acid battery
- Fast Inteli-Charger
- Aluminum frame
- 4th wheel (wheely bar)
- -to avoid tilting
- Adjustable front wheel
- -to align the cart
- Energy efficient
- -automatically turns off after 30 seconds
- Toolkit Included