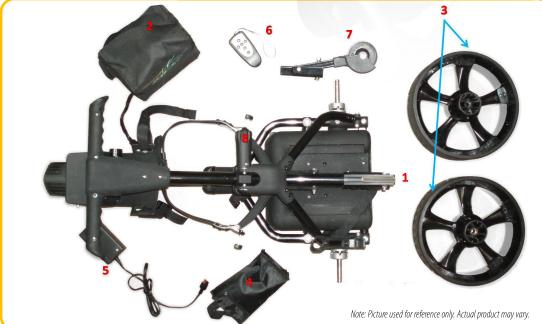

## Product Specifications





Formidable maneuverability





## **Quick Overview**

- Easy fold design
- Dual 200w Motors
- Water resistant conectors
- Remote control ready
- -Control from 150 feet away
- 4 Forward speeds,
- Reverse mode
- One-push stop
- Heavy duty rubberized wheels
- 33ah Lead acid battery
- Fast Inteli-Charger
- Aluminum frame
- 4th wheel (wheely bar)
- -to avoid tilting
- Adjustable front wheel
- -to align the cart
- Energy efficient
- -automatically turns off after 30 seconds
- Toolkit Included

Several Accessories to choose from

## Weight:

- Caddy 29lbs
- Battery 23lbs
- Total 52lbs

## **Dimensions:**

- Standing: 48"x23"x38" LWH
- Collapsed: 34"x23"x12" LWH

1378 Corporate Center Pkwy, Santa Rosa, California 95407 info@greenrayvehicles.com

707 • 544 • 2626 www.greenrayvehicles.com