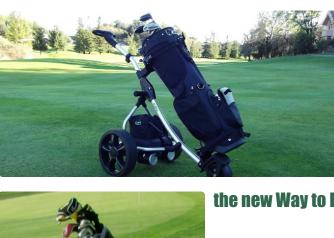

## **Quick Overview**

- Easy fold design
- Dual 200w Motors
- Water resistant conectors
- Remote control ready
- -Control from 150 feet away
- 4 Forward speeds,
- Reverse mode
- One-push stop
- Heavy duty rubberized wheels
- 33ah Lead acid battery
- Fast Inteli-Charger
- Aluminum frame
- 4th wheel (wheely bar)
- -to avoid tilting
- Adjustable front wheel
- -to align the cart
- Energy efficient
- -automatically turns off after 30 seconds
- Toolkit Included